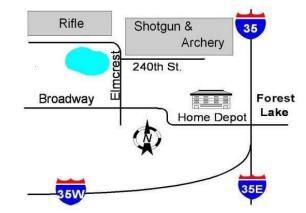

ARCHERY ● PISTOL ● RIFLE ● SKEET SPORTING CLAYS ● TRAP ●5-STAND

Club House 651-464-9931 or ED DIETZ 612-369-2637